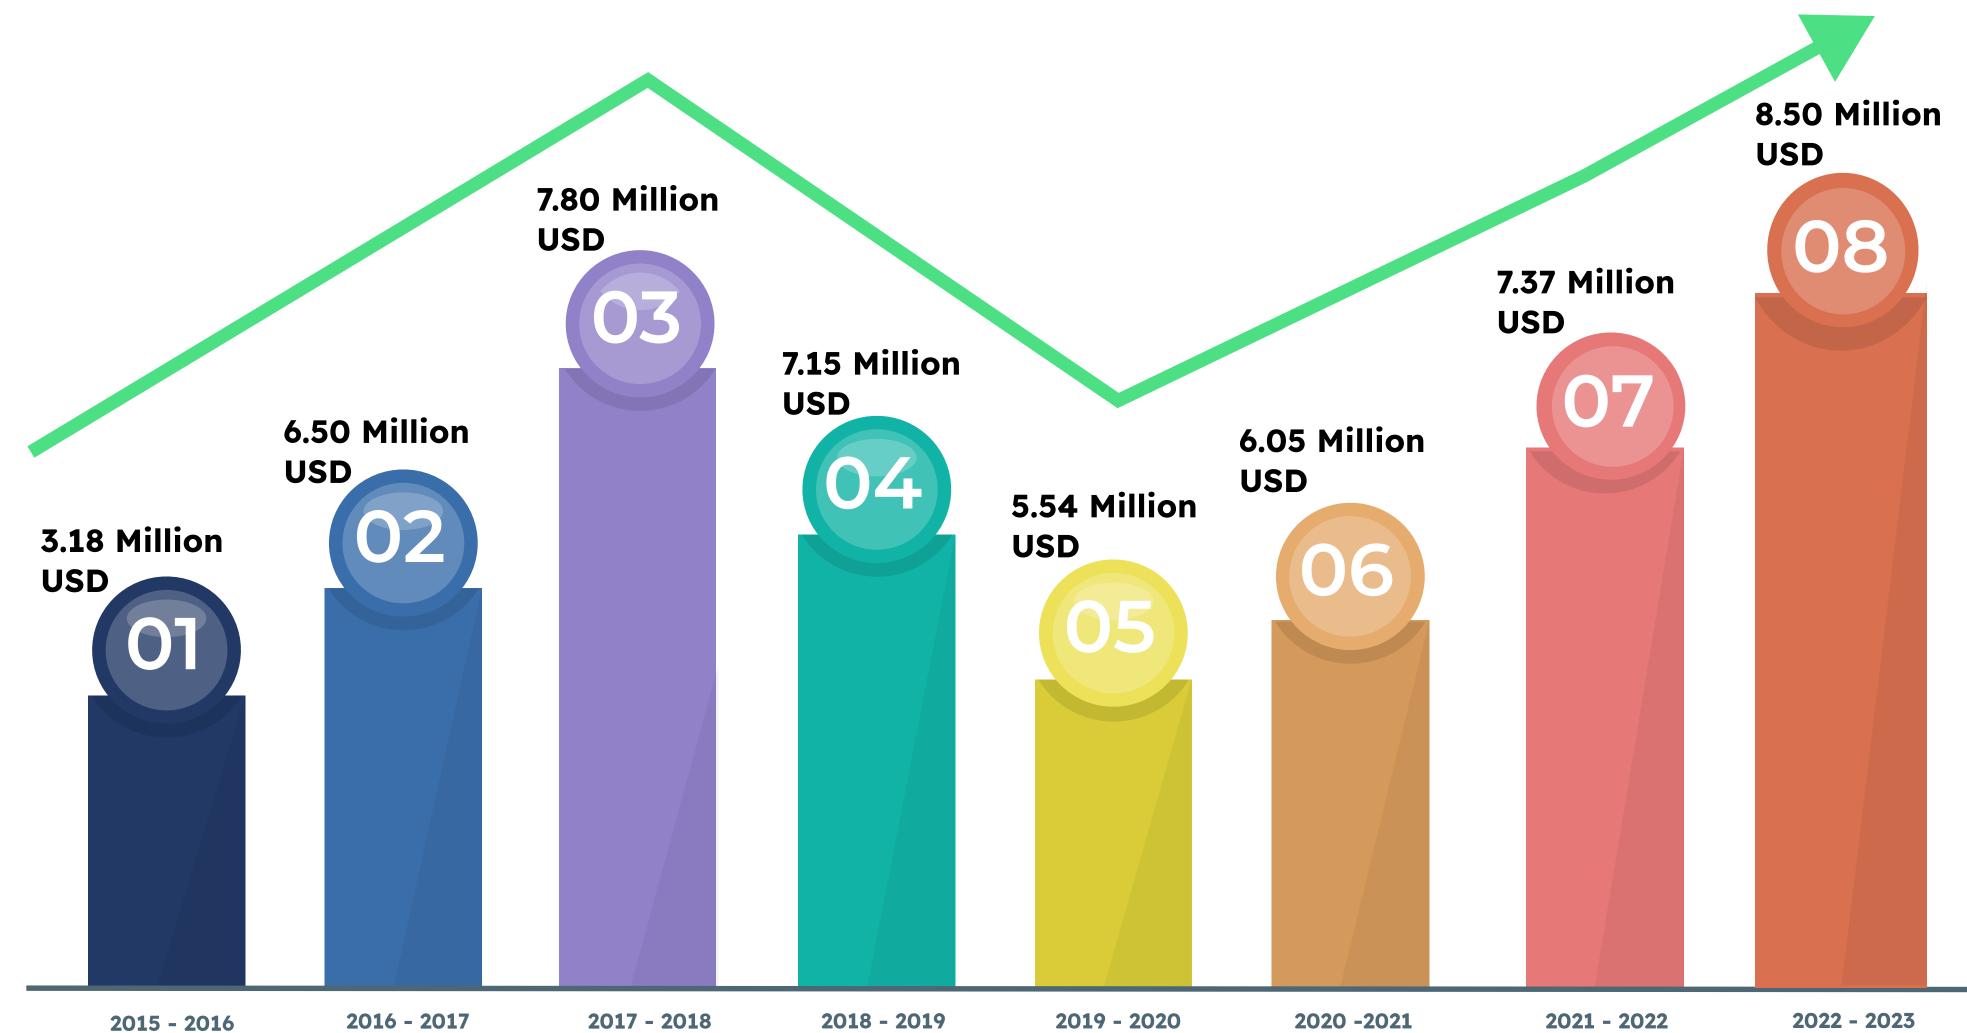

## HISTORIC REVENUE 2015 - 2023

2015 - 2016

2016 - 2017

2017 - 2018

2018 - 2019

2021 - 2022

2022 - 2023