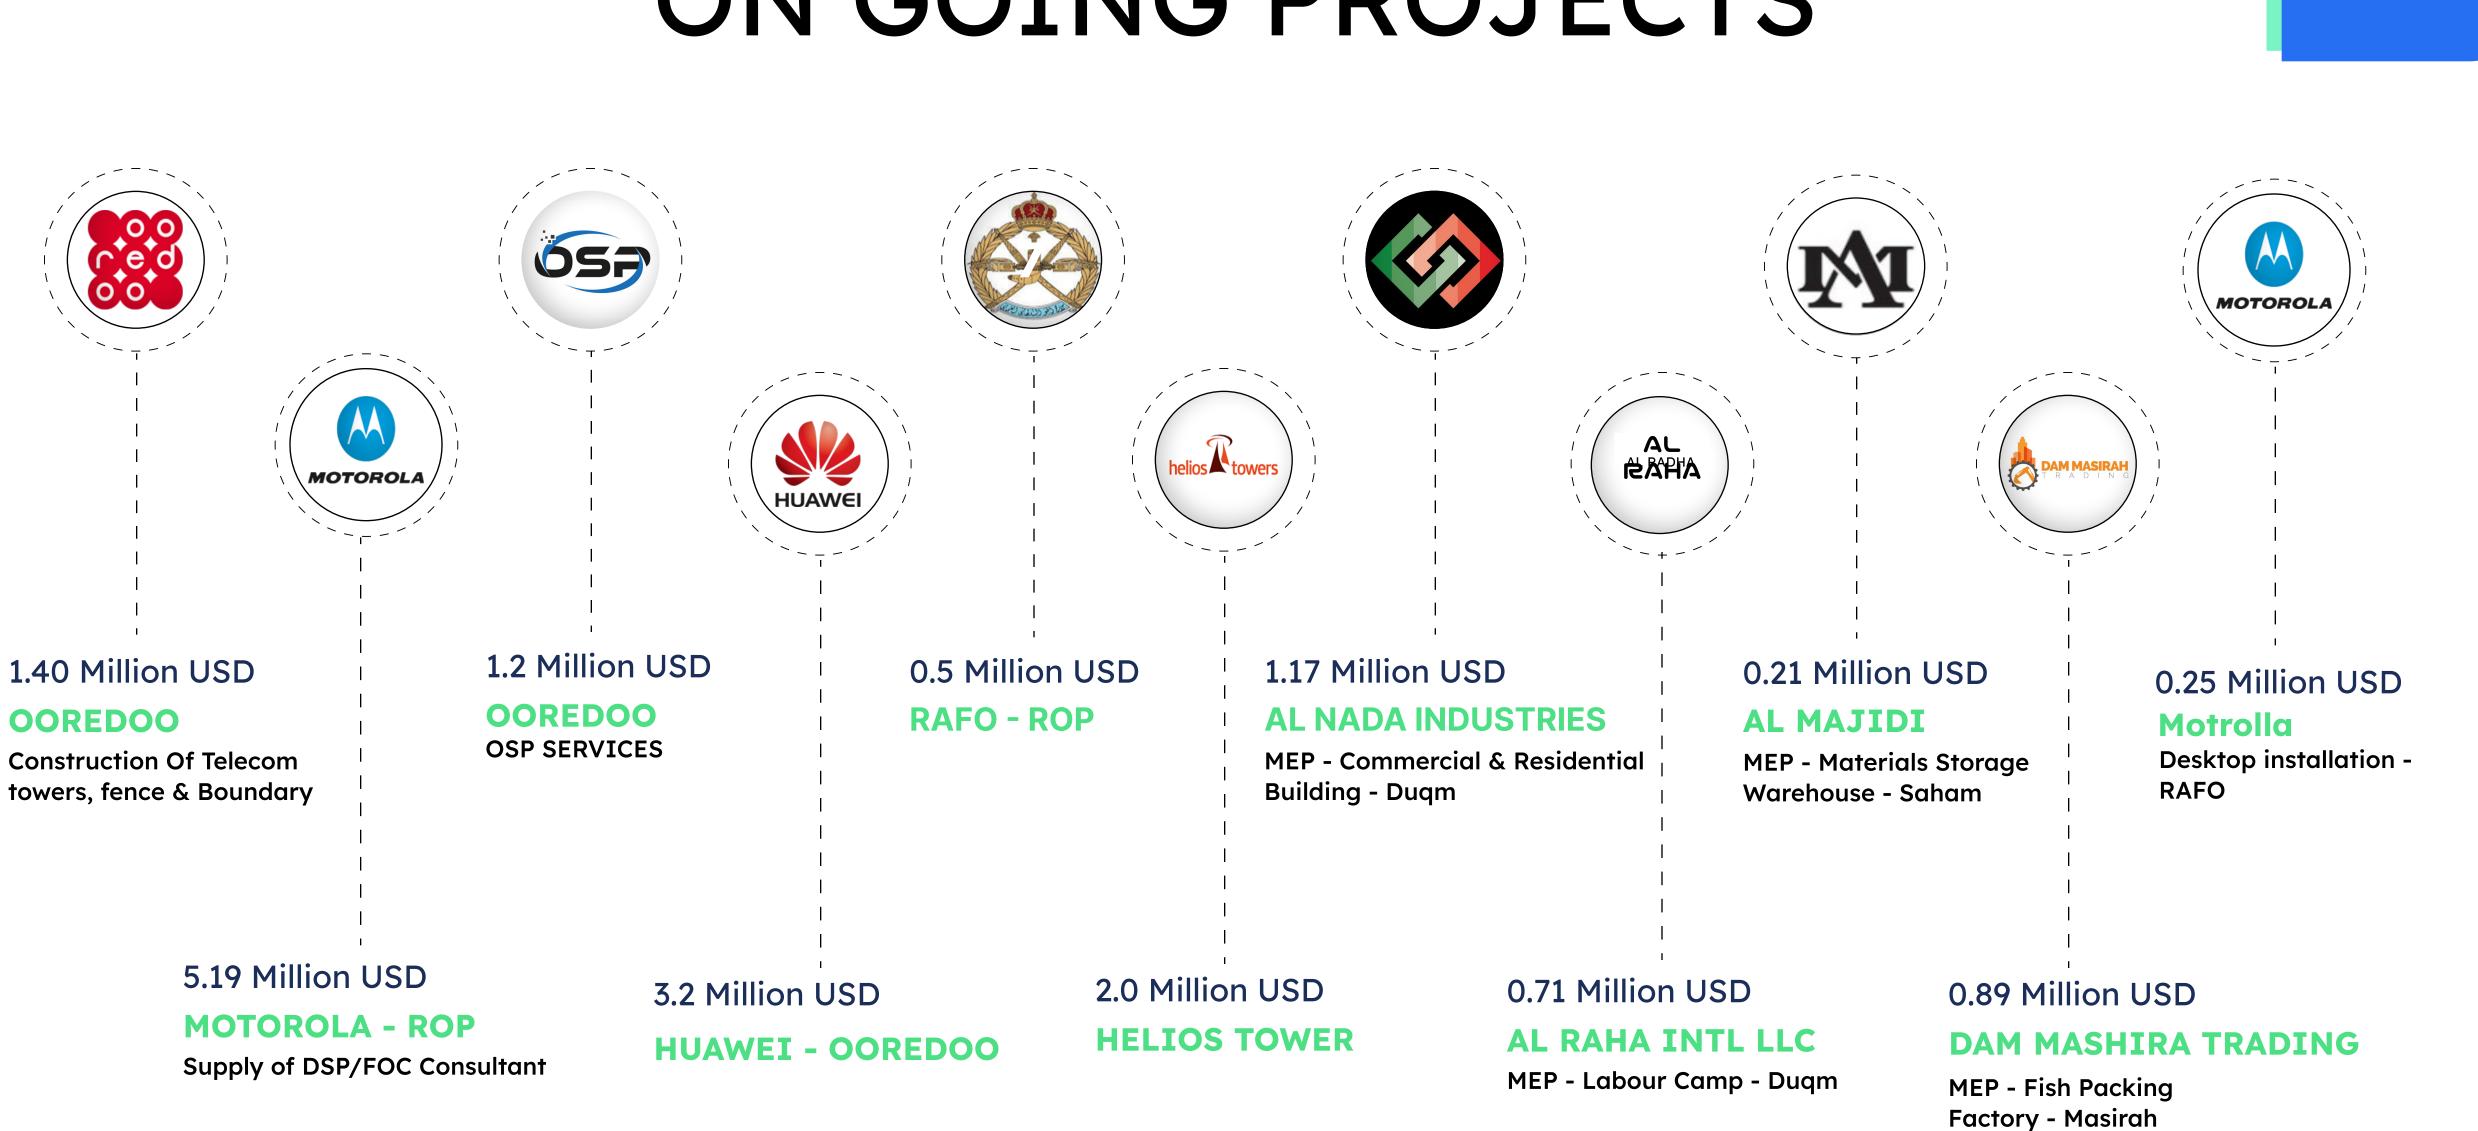

# ON GOING PROJECTS

## ON GOING PROJECTS

| C | LI | Ε | N | Т |  |
|---|----|---|---|---|--|
|   |    |   |   |   |  |

| OMANTEL             | <b>Civil Project :</b><br>foundation &       |
|---------------------|----------------------------------------------|
| OOREDOO             | <b>Civil Project: (</b><br>foundation &      |
| OMAN TOWER COMPANY  | <b>Frame agree</b><br>RTT Sites ): Al        |
| OMAN TOWER COMPANY  | Supply of Tur                                |
| PDO - OMANTEL       | 8 -PDO Sites (<br>Tower founda               |
| MINISTRY OF DEFENCE | <b>Hard Region</b><br>Towers. Our S          |
| MOTOROLA            | Motorola RO<br>Scope includi<br>& Fence etc. |

### SITE DETAILS

: (120 CBT, 180 RTT) : Sites location are in Pan-Oman. Our Scope Tower Erection, Commercial Power, Fence & BVM

(150 CBT Sites) : Sites location are in Pan-Oman . Our Scope Tower Erection, Commercial Power , Fence & BW.

ement for Turnkey Rooftop sites : (so Camouflage monopoles (35M) & SOO All Over Oman.

**Irnkey Tower Sites :** 30 CBT Towers sites all over Oman.

**(360 MT towers)** overall Oman. Our scope is supply of 4 leg tower , ation & Erection Ancillary Material supply, Fence & BW.

**Scope Tower foundation & Erection Ancillary Material supply. Fence & BW** 

**DP & OTP Project :** 83 Tower up to 70m heights Sites & 55 Roof top sites. Our ling Supply of Tower from MITAS & Erection of tower. Tower Foundation, BW We Completed mainly BF sites (MOD & ROP premises sites PDO sites