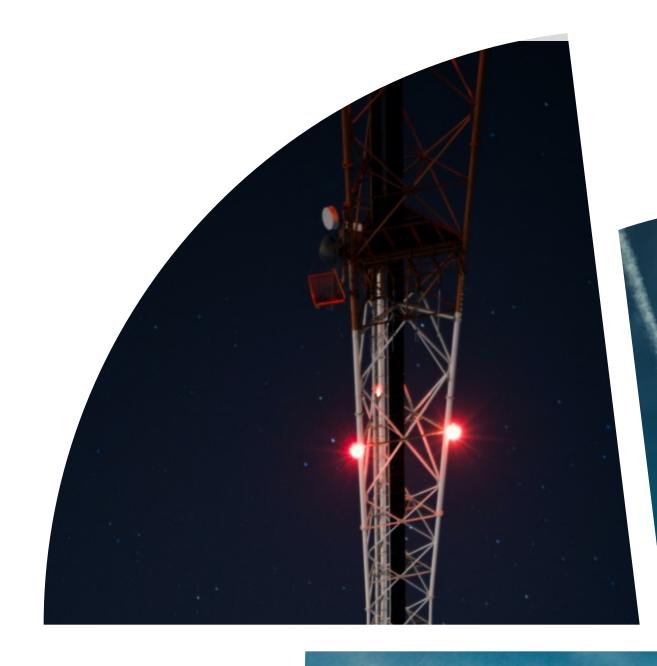

# **TELECOM SERVICES**

At We Network, we offer comprehensive turnkey infrastructure solutions for network sites, catering to a wide range of requirements. Our services encompass the supply and installation of various tower types, including:

- GBT Towers
- Monopoles Towers
- Camouflage Towers
- Wall-Mounted Poles
- Self-Supporting Non-Penetrating Poles for Roof-Top Sites COW, GRDS

One of our specialized offerings is the service of camouflaged monopoles designed as artificial PALM TREES and PINE TREES. These camouflaged structures seamlessly blend into the surrounding environment, providing aesthetic appeal while maintaining robust antenna loading capabilities.