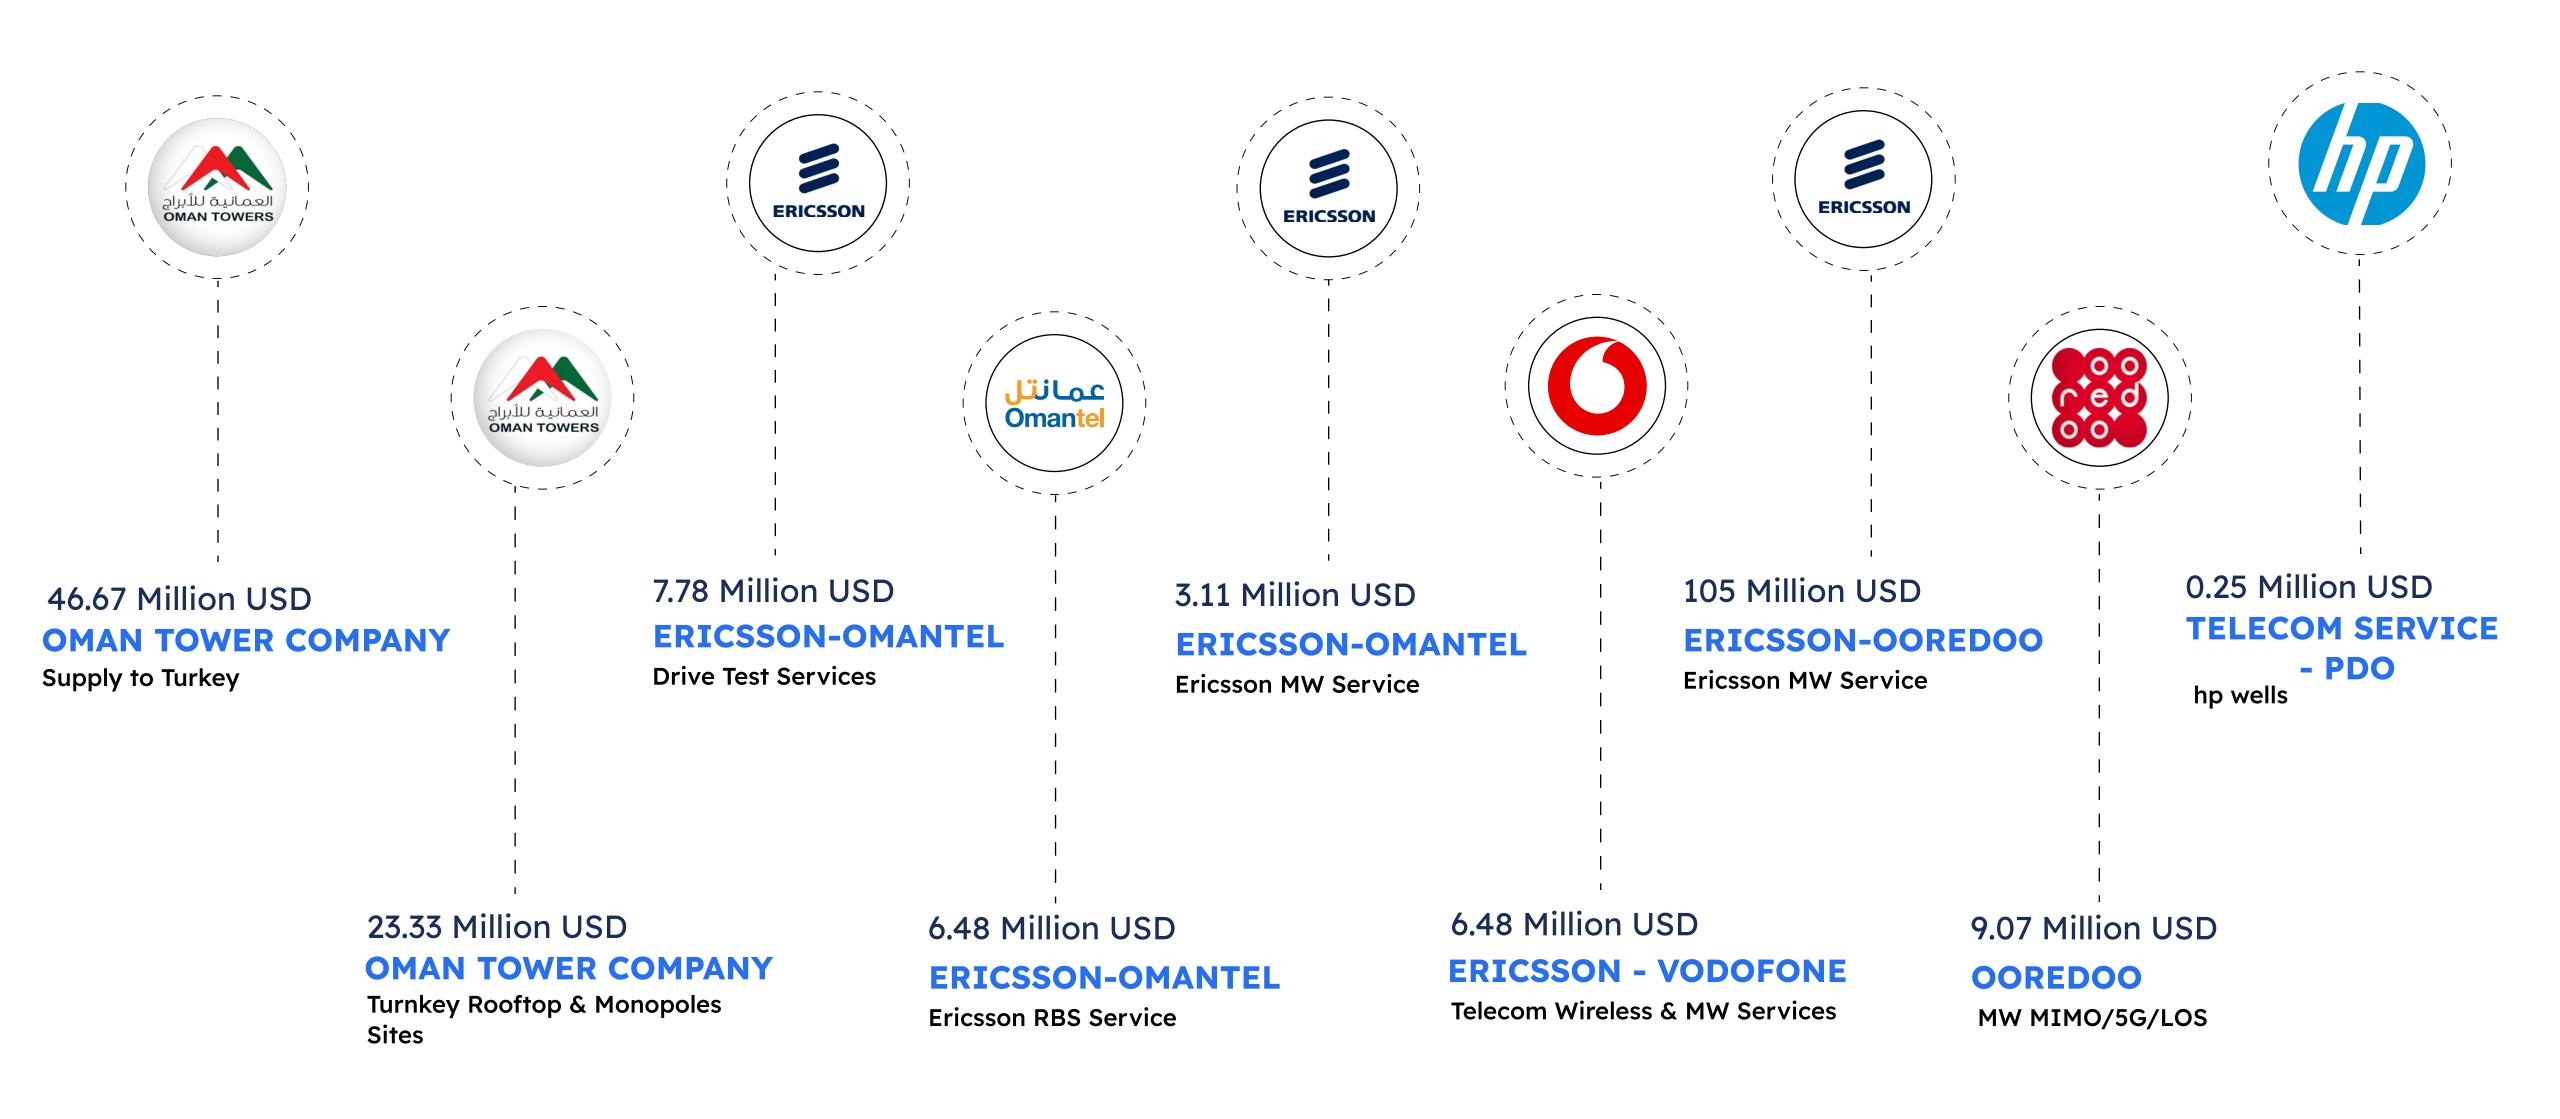

# ON GOING PROJECTS

## ON GOING PROJECTS

| C | LI | Ε | N | Т |  |
|---|----|---|---|---|--|
|   |    |   |   |   |  |

| OMANTEL             | <b>Civil Project :</b><br>foundation &       |
|---------------------|----------------------------------------------|
| OOREDOO             | <b>Civil Project: (</b><br>foundation &      |
| OMAN TOWER COMPANY  | <b>Frame agree</b><br>RTT Sites ): Al        |
| OMAN TOWER COMPANY  | Supply of Tur                                |
| PDO - OMANTEL       | 8 -PDO Sites (<br>Tower founda               |
| MINISTRY OF DEFENCE | <b>Hard Region</b><br>Towers. Our S          |
| MOTOROLA            | Motorola RO<br>Scope includi<br>& Fence etc. |

### A TOTAL OF 1000+ TURNKEY TELECOM INFRASTRUCTURE PROJECTS HAVE BEEN COMPLETED SUCCESSFULLY.

### SITE DETAILS

: (120 CBT, 180 RTT) : Sites location are in Pan-Oman. Our Scope Tower Erection, Commercial Power, Fence & BVM

(150 CBT Sites) : Sites location are in Pan-Oman . Our Scope Tower Erection, Commercial Power , Fence & BW.

ement for Turnkey Rooftop sites : (so Camouflage monopoles (35M) & SOO All Over Oman.

**Irnkey Tower Sites :** 30 CBT Towers sites all over Oman.

**(360 MT towers)** overall Oman. Our scope is supply of 4 leg tower , ation & Erection Ancillary Material supply, Fence & BW.

**Scope Tower foundation & Erection Ancillary Material supply. Fence & BW** 

**DP & OTP Project :** 83 Tower up to 70m heights Sites & 55 Roof top sites. Our ling Supply of Tower from MITAS & Erection of tower. Tower Foundation, BW We Completed mainly BF sites (MOD & ROP premises sites PDO sites