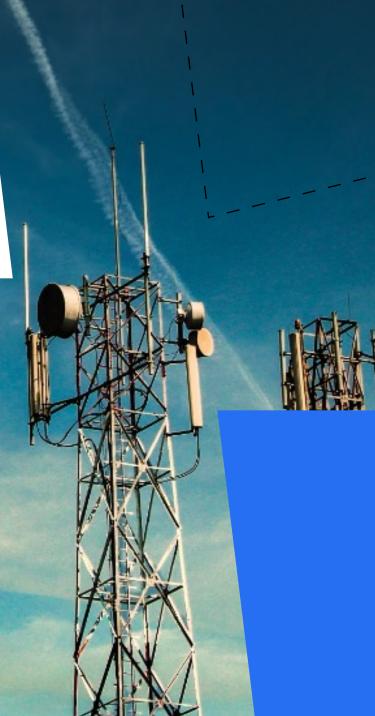

# **TELECOM SERVICES**

At We Network, we offer comprehensive turnkey infrastructure solutions for network sites, catering to a wide range of requirements. Our services encompass the supply and installation of various tower types, including:

- GBT Towers
- Monopoles Towers
- Camouflage Towers
- Wall-Mounted Poles
- Self-Supporting Non-Penetrating Poles for Roof-Top Sites COW, GRDS

One of our specialized offerings is the service of camouflaged monopoles designed as artificial PALM TREES and PINE TREES. These camouflaged structures seamlessly blend into the surrounding environment, providing aesthetic appeal while maintaining robust antenna loading capabilities.